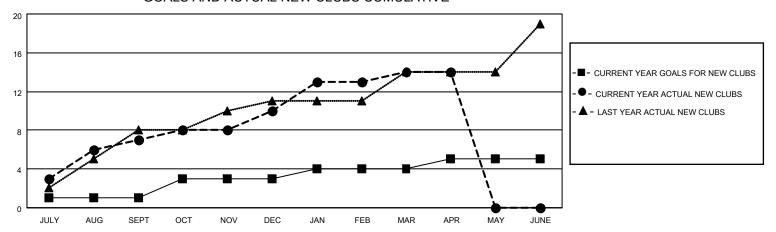

| 7           | 1             | JULY/AUG/SEPT         | 10                      | 272                     | 257                                                |  |
| OCT/NOV/DEC   | 2             | 3           | 0             | OCT/NOV/DEC           | 10                      | 392                     | 435                                                |  |
| JAN/FEB/MAR   | 1             | 4           | 6             | JAN/FEB/MAR           | 20                      | 276                     | 212                                                |  |
| APR/MAY/JUNE  | 1             | 0           | 0             | APR/MAY/JUNE          | 10                      | 7                       | 40                                                 |  |

## GOALS AND ACTUAL NEW CLUBS CUMULATIVE



## GOALS AND ACTUAL MEMBERS CUMULATIVE



| DROPPED CLUBS: 7 |     | 110 CLUBS OF 162 ADDED 1 OR MORE<br>NEW MEMBERS | GENDER DISTRIBUTION  MALE 4,509 (78.64%)  FEMALE 1,225 (21.36%) |                 |       |
|------------------|-----|-------------------------------------------------|-----------------------------------------------------------------|-----------------|-------|
| DROPPED MEMBERS  |     |                                                 | I LIVIALL                                                       | 1,220 (21.3070) |       |
| DECEASED         | 30  | CLICK HERE FOR CUMULATIVE                       | TOTAL FAMILY UNIT MEMBERS                                       |                 | 2,365 |
| CLUB CANCELLED   | 113 | MEMBERSHIP DATA                                 |