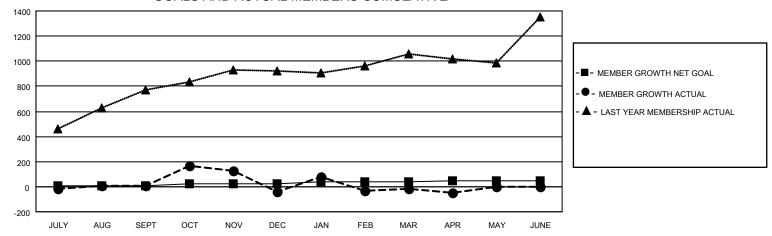

## GOALS AND ACTUAL MEMBERS CUMULATIVE

| DROPPED CLUBS: 7 |     | 110 CLUBS OF 162 ADDED 1 OR MORE<br>NEW MEMBERS | GENDER DISTRIBUTION  MALE 4,509 (78.64%)  FEMALE 1,225 (21.36%) |                 |       |
|------------------|-----|-------------------------------------------------|-----------------------------------------------------------------|-----------------|-------|
| DROPPED MEMBERS  |     |                                                 | I LIVIALL                                                       | 1,220 (21.3070) |       |
| DECEASED         | 30  | CLICK HERE FOR CUMULATIVE                       | TOTAL FAMILY UNIT MEMBERS                                       |                 | 2,365 |
| CLUB CANCELLED   | 113 | MEMBERSHIP DATA                                 |                                                                 |                 | 4 205 |
| OTHER 801        |     | ll .                                            | FAMILY MEMBERS PAYING HALF DUES                                 |                 | 1,305 |
| TOTAL            | 944 |                                                 |                                                                 |                 |       |